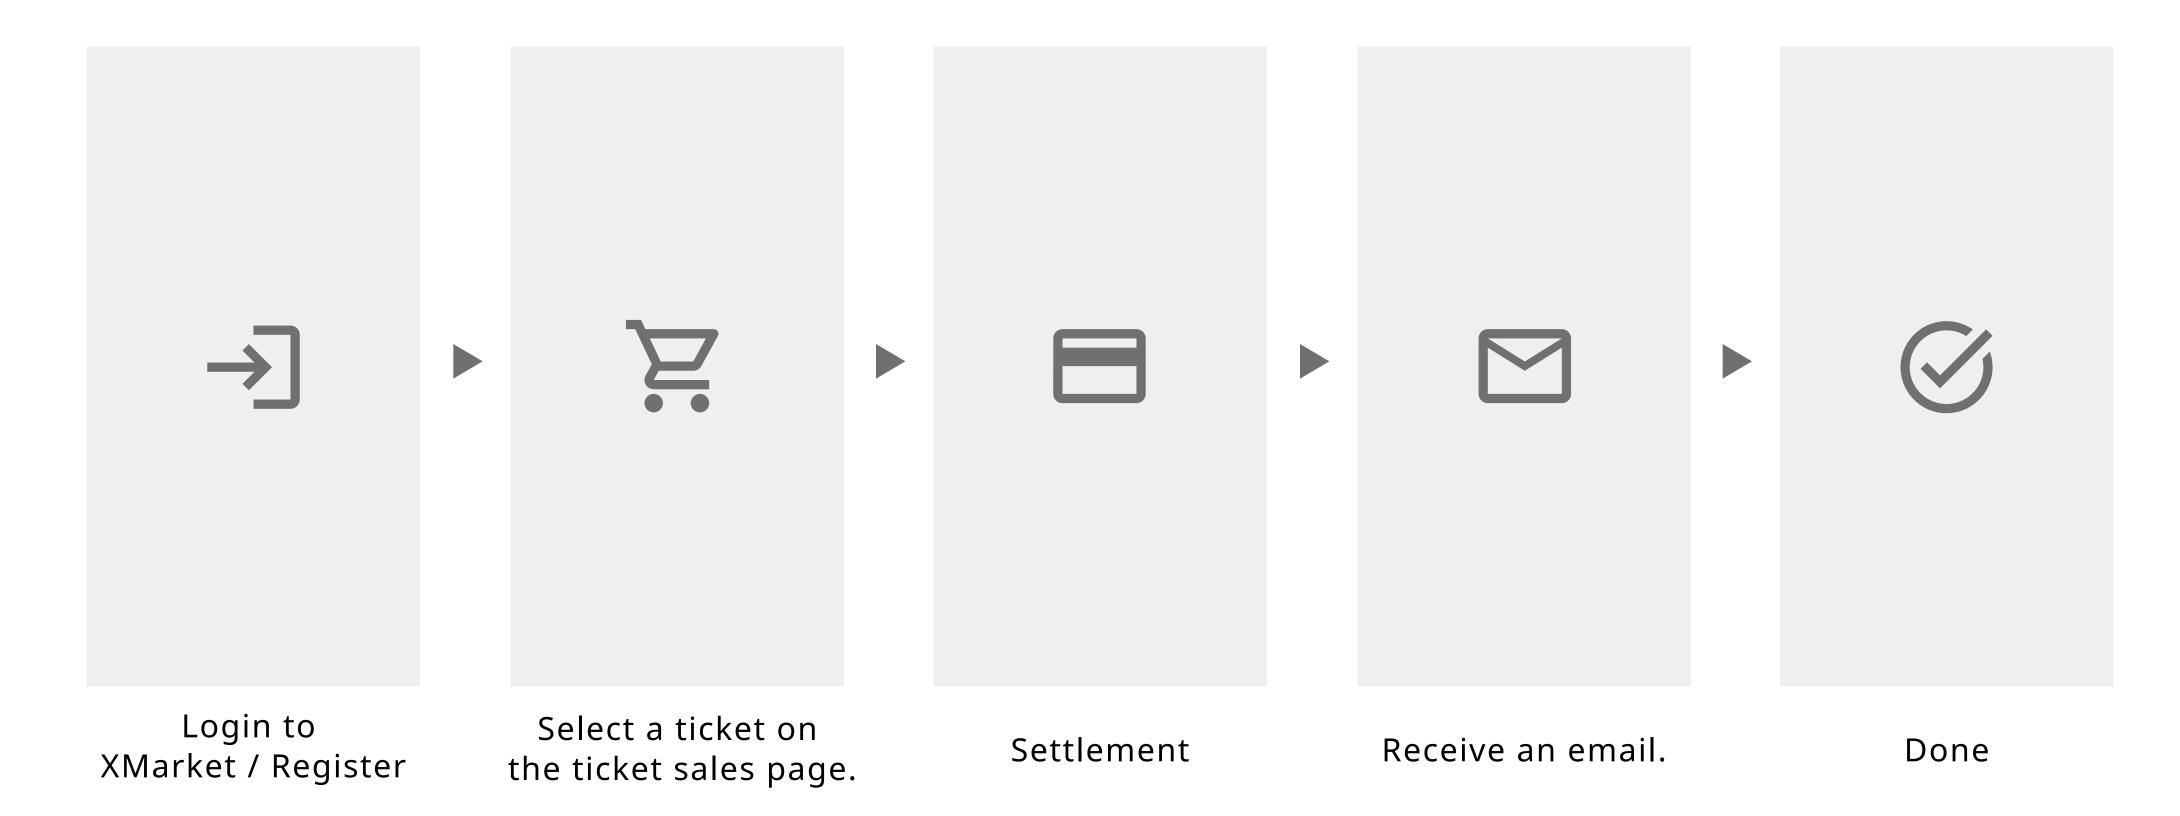

# Select and order tickets on the XMarket website.

\*If you are a registered user of XMarket(https://xr-marketplace.com/en), please login, if not, please register.

- \*The payment method is by credit card only. (You can also purchase with a virtual prepaid card.)
- \*If you want to purchase a VRChat ticket, you will need your VRChat account information to link your account with XMarket.
- \*Please check your email settings so that you can receive the email.