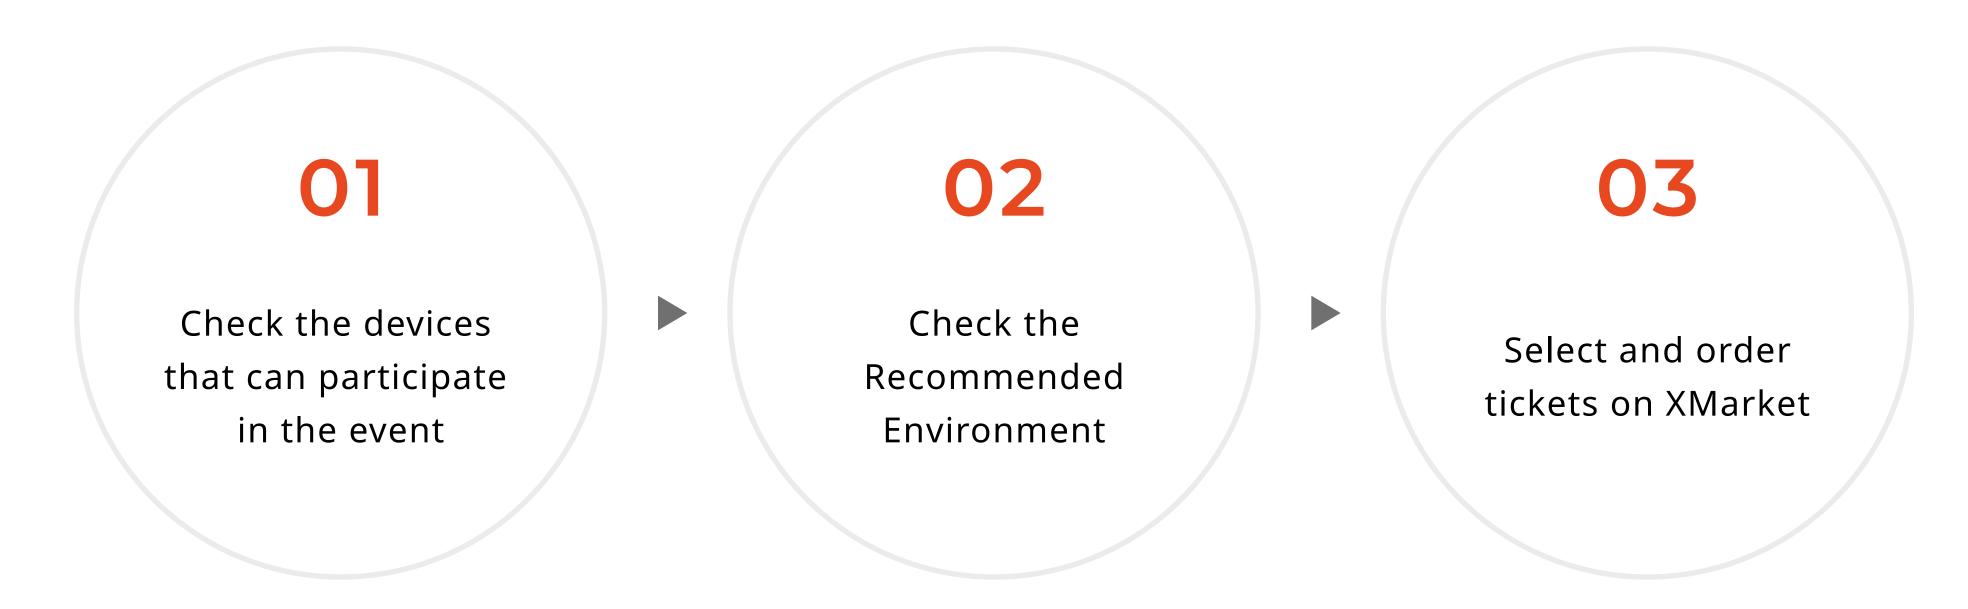

# Ol Devices that can participate in the event

This event will be carried out on three platforms: VRChat, DOOR, and SPWN.

Please note that depending on the specifications of your PC or smartphone, the operation may become unstable. Please be aware of this beforehand.

# O2 Check the recommended environment

Please check the following site.

VRChat recommended environment

https://store.steampowered.com/app/438100/VRChat/

\*In Oculus Quest, you can only enter on one part of the floor.

# Select and order tickets on the XMarket website.

\*If you are a registered user of XMarket(https://xr-marketplace.com/en), please login, if not, please register.

- \*The payment method is by credit card only. (You can also purchase with a virtual prepaid card.)
- \*If you want to purchase a VRChat ticket, you will need your VRChat account information to link your account with XMarket.
- \*Please check your email settings so that you can receive the email.